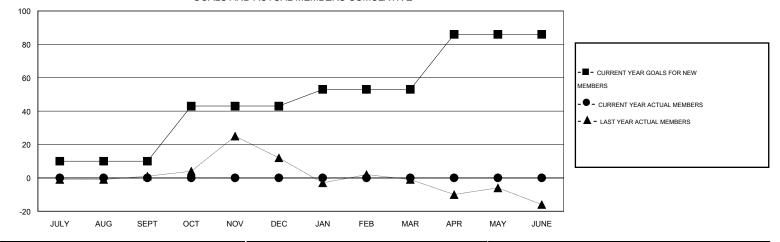

GOALS AND ACTUAL MEMBERS CUMULATIVE

| DROPPED CLUBS: 0 |   | 0 CLUBS OF 0 ADDED 1 OR MORE NEW<br>MEMBERS | <u>GENDER DISTRIBUTION</u><br>MALE 0 (100.00%) |             |   |
|------------------|---|---------------------------------------------|------------------------------------------------|-------------|---|
|                  |   |                                             | MALE                                           | 0 (100.00%) |   |
| DROPPED MEMBERS  |   |                                             |                                                |             |   |
| DECEASED         | 0 | CLICK HERE FOR HEALTH                       |                                                |             |   |
| CLUB CANCELLED   | 0 | ASSESSMENT DATA                             | FAMILY UNIT MEMBERS                            |             | 0 |
| OTHER            | 0 |                                             | HEAD OF HOUSEHOLD                              |             |   |
| TOTAL            | 0 |                                             | NON-HEAD OF HOUSEHOLD                          |             |   |